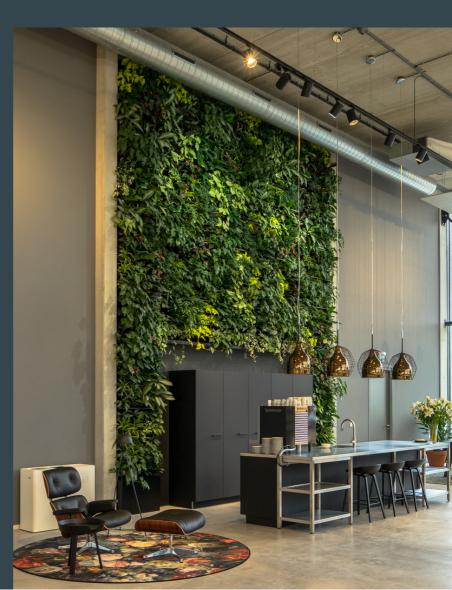

## Living Walls no longer need to be complicated.

NextGen Living Walls are a game-changer in the world of vertical greenery. They are designed to create full plant coverage from day one, transforming any ordinary wall into a beautiful and lush feature. With a modular system that allows for easy installation and maintenance, NextGen Living Walls are the perfect solution for any indoor or outdoor space.

Full plant coverage from day one