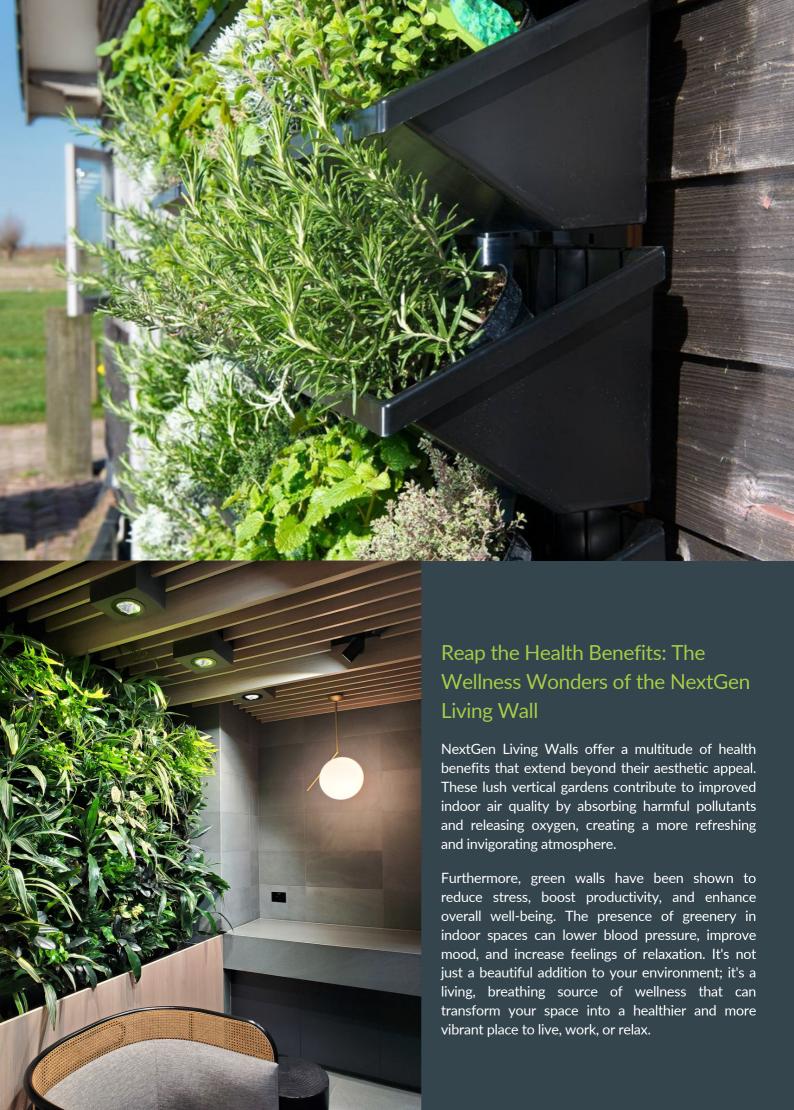

At Green Design, we are proud to be the sole distributor of NextGen Living Walls in Australia and New Zealand. We have extensive experience with the system, having used it in many of our own projects and installations. We have seen firsthand the benefits that NextGen Living Walls can bring to any space, including improved air quality, reduced noise levels, and increased visual appeal.