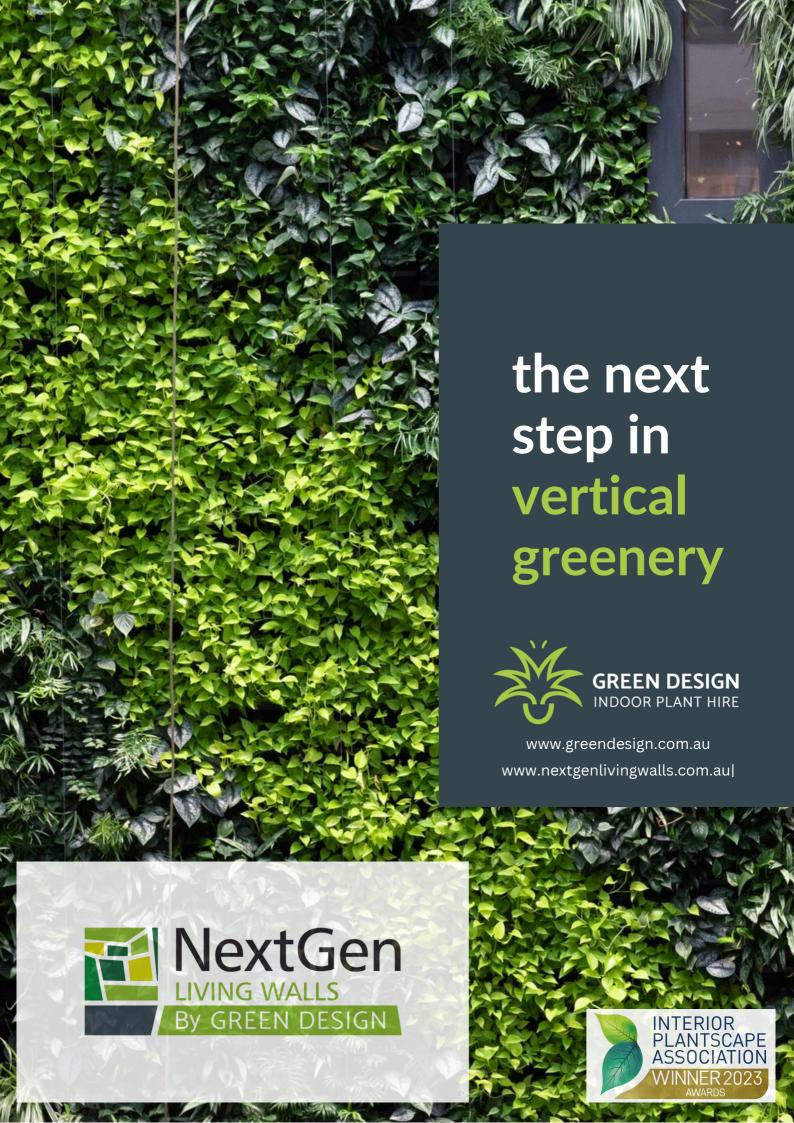

# The easiest living wall to install, plant and maintain.

## Living Walls no longer need to be complicated.

NextGen Living Walls are a game-changer in the world of vertical greenery. They are designed to create full plant coverage from day one, transforming any ordinary wall into a beautiful and lush feature. With a modular system that allows for easy installation and maintenance, NextGen Living Walls are the perfect solution for any indoor or outdoor space.