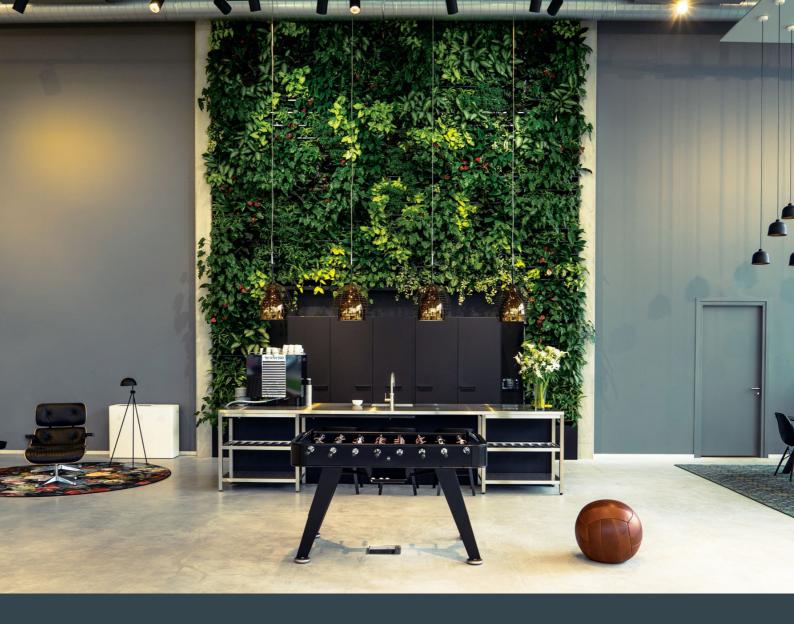

## Living Walls no longer need to be complicated.

NextGen Living Walls are a game-changer in the world of vertical greenery. They are designed to create full plant coverage from day one, transforming any ordinary wall into a beautiful and lush feature. With a modular system that allows for easy installation and maintenance, NextGen Living Walls are the perfect solution for any indoor or outdoor space.

Full plant coverage from day one