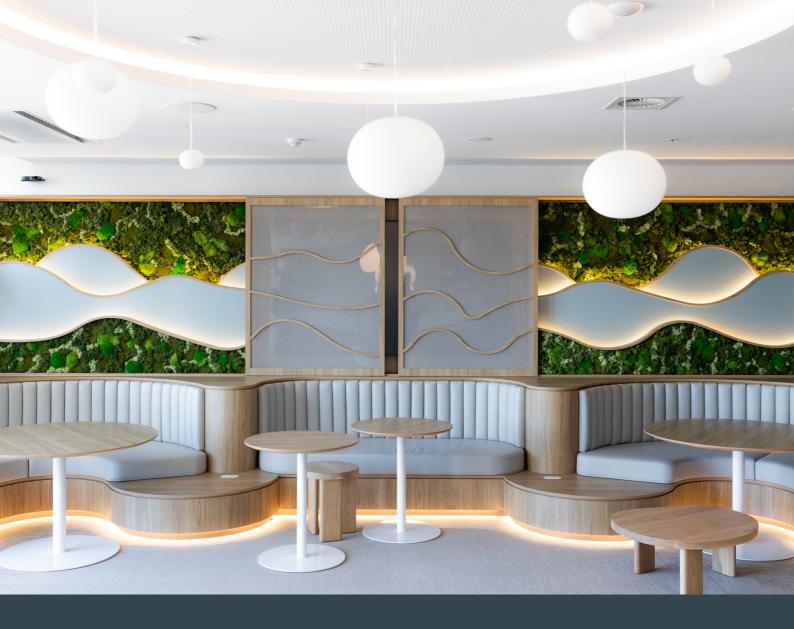

#### Create a Lasting Impression

Breathe life into your brand with Moss Walls - where your company logo becomes a vibrant, organic masterpiece. Using a dynamic canvas of moss colors and textures, we can create a visually striking and personalised focal point within your workspace.

Enhance your brand presence with the natural touch of our Moss Walls.