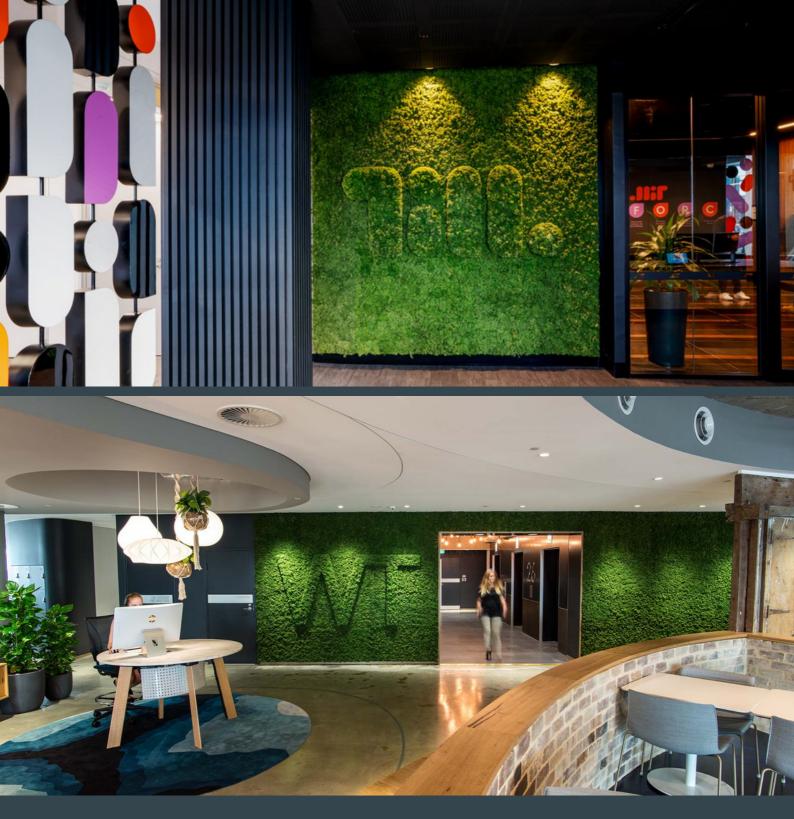

#### Create a Lasting Impression

Breathe life into your brand with Moss Walls - where your company logo becomes a vibrant, organic masterpiece. Using a dynamic canvas of moss colors and textures, we can create a visually striking and personalised focal point within your workspace.

Enhance your brand presence with the natural touch of our Moss Walls.