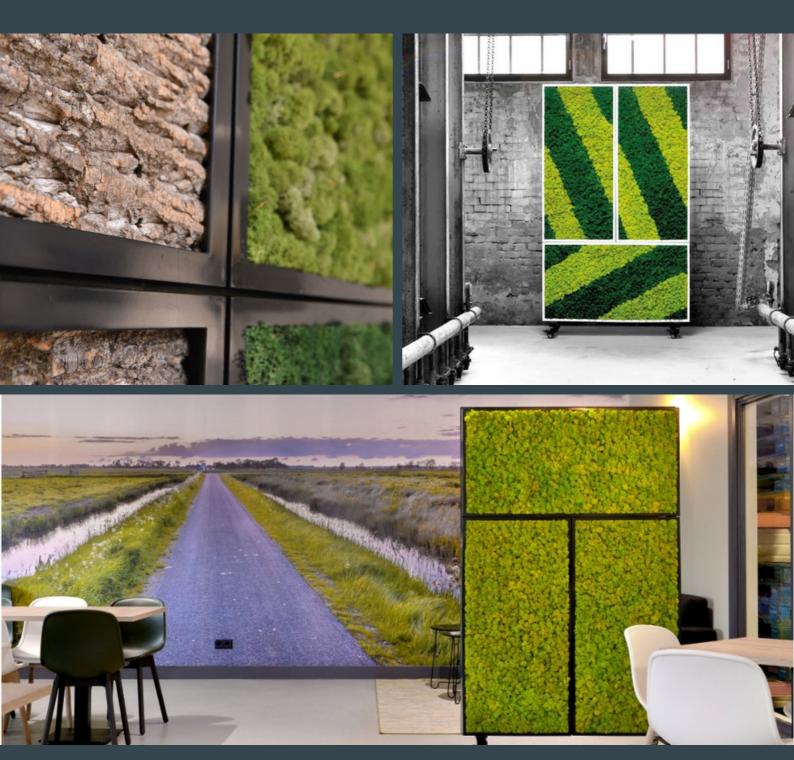

# biomontage

Introducing our exquisite Biomontage Wall Art—an innovative concept designed to seamlessly integrate the beauty of nature into your interior space.

Biomontage represents the epitome of biophilic design, offering you the opportunity to blend our captivating moss with other natural elements such as bark and cork.

### Transform Your Space Seamlessly with Biomontage Wall Art

Elevate your space effortlessly by adorning your walls with these stunning pieces, or explore additional options such as room dividers, available in both double and single-sided configurations. Experience the harmonious union of nature and artistry with our Biomontage Wall Art.