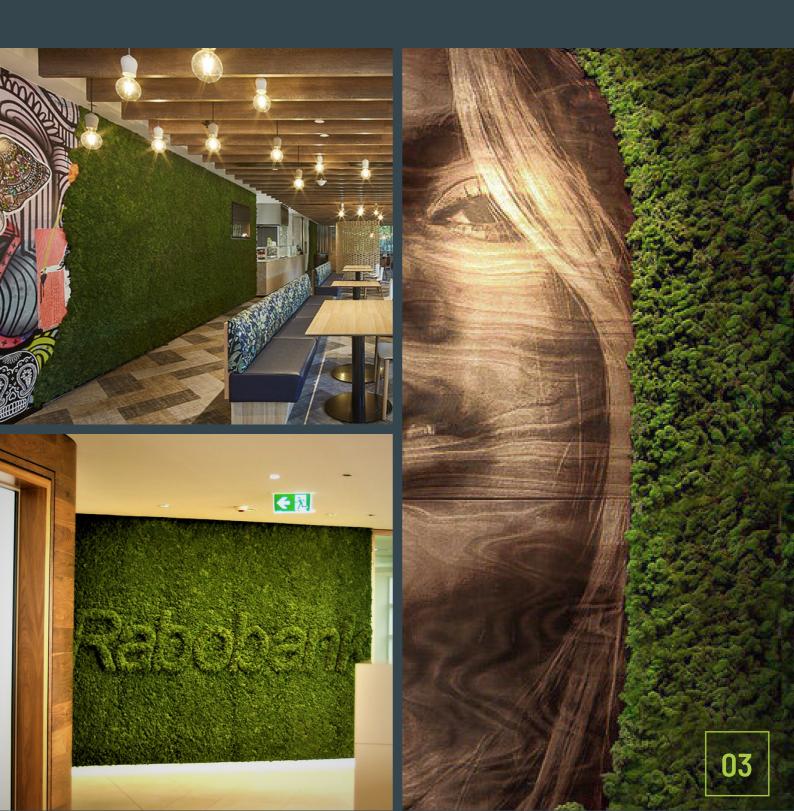

# biomontage

Introducing our exquisite Biomontage Wall Art—an innovative concept designed to seamlessly integrate the beauty of nature into your interior space.

Biomontage represents the epitome of biophilic design, offering you the opportunity to blend our captivating moss with other natural elements such as bark and cork.

Crafted through sustainable harvesting methods, these walls are not only environmentally conscious but also demand minimal attention, as they thrive without the need for light, maintenance, or water.

### Transform Your Space Seamlessly with Biomontage Wall Art

Elevate your space effortlessly by adorning your walls with these stunning pieces, or explore additional options such as room dividers, available in both double and single-sided configurations. Experience the harmonious union of nature and artistry with our Biomontage Wall Art.