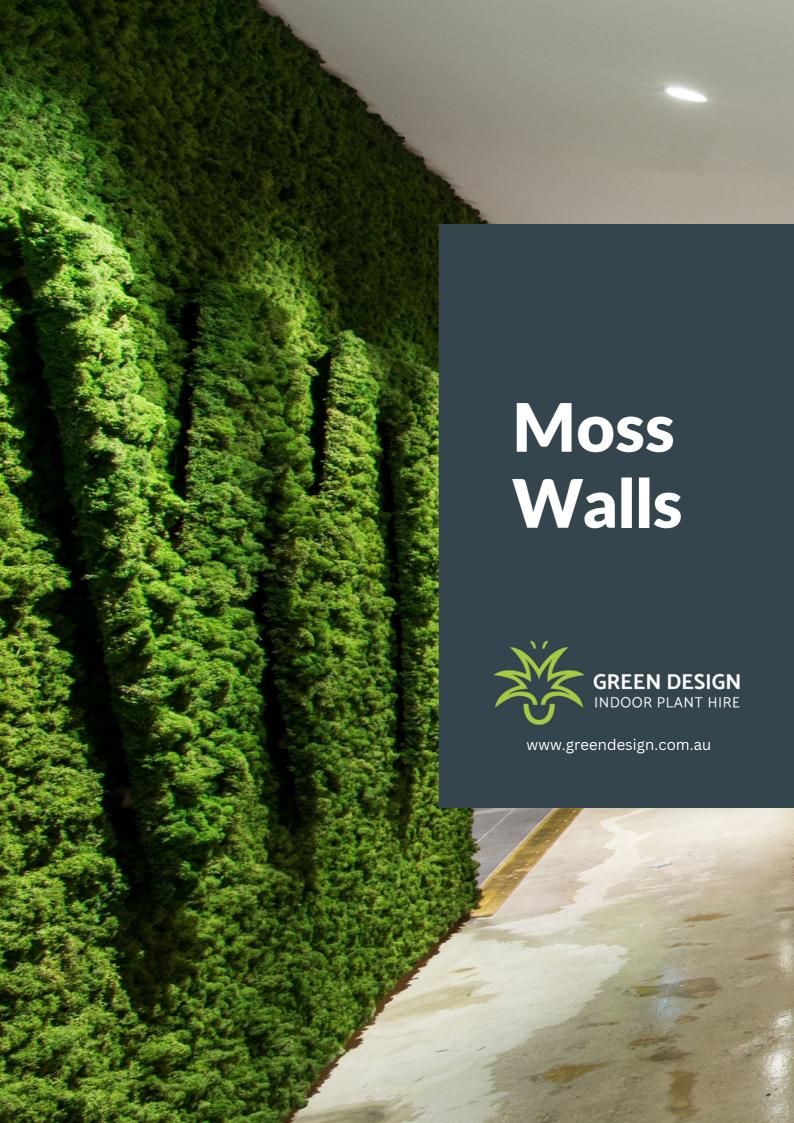

## Elevate Your Space, Naturally.

Sourced from Scandinavia's pristine forests. Embrace natural elegance with minimal upkeep and enhanced acoustics.

Immerse your space in natural beauty. Enjoy the vibrant colours and textures with minimal maintenance.

Beyond aesthetics, our moss walls offer enhanced acoustics, fostering a tranquil atmosphere for heightened productivity. Elevate your brand subtly by seamlessly incorporating your company logo into the moss wall design. Choose Green Design for a unique blend of nature and innovation, transforming your space into a harmonious haven.