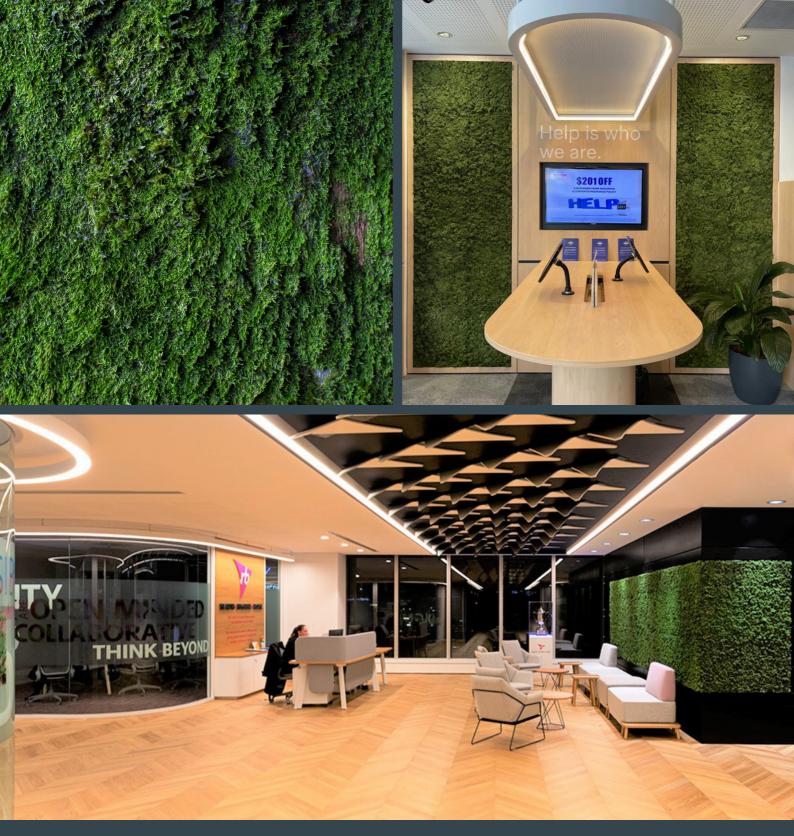

#### Create a Lasting Impression

Breathe life into your brand with Moss Walls - where your company logo becomes a vibrant, organic masterpiece. Using a dynamic canvas of moss colors and textures, we can create a visually striking and personalised focal point within your workspace.

Enhance your brand presence with the natural touch of our Moss Walls.

#### Moss Walls and Acoustic Harmony

Beyond their captivating visual appeal, Moss Walls actively contribute to a more acoustically balanced environment. The soft, porous nature of the moss absorbs sound waves, effectively reducing echoes and minimising ambient noise.

# biomontage

Introducing our exquisite Biomontage Wall Art—an innovative concept designed to seamlessly integrate the beauty of nature into your interior space.

Biomontage represents the epitome of biophilic design, offering you the opportunity to blend our captivating moss with other natural elements such as bark and cork.