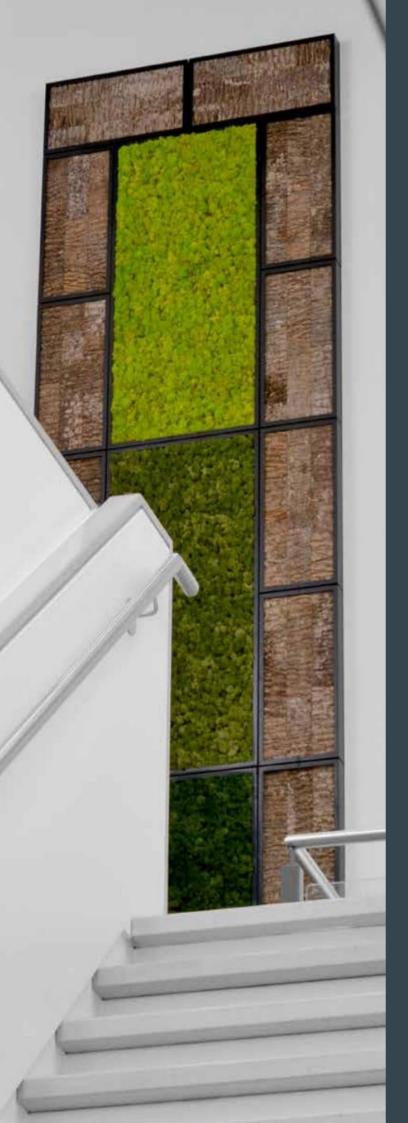

# biomontage

Introducing our exquisite Biomontage Wall Art—an innovative concept designed to seamlessly integrate the beauty of nature into your interior space.

Biomontage represents the epitome of biophilic design, offering you the opportunity to blend our captivating moss with other natural elements such as bark and cork.

### Transform Your Space Seamlessly with Biomontage Wall Art

Elevate your space effortlessly by adorning your walls with these stunning pieces, or explore additional options such as room dividers, available in both double and single-sided configurations. Experience the harmonious union of nature and artistry with our Biomontage Wall Art.